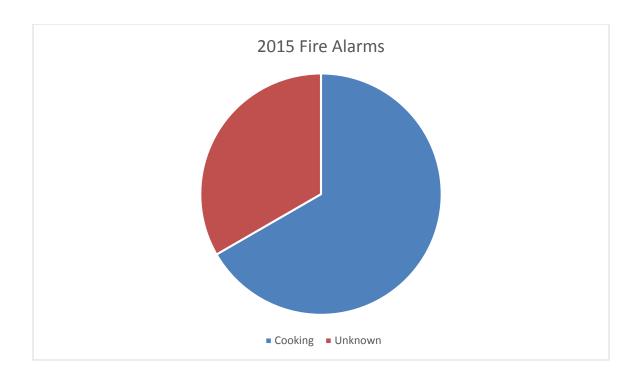

| FIRE ALARMS |         |        |         |  |  |  |
|-------------|---------|--------|---------|--|--|--|
| Date        | Cause   | Date   | Cause   |  |  |  |
| 3/28/15     | Cooking | 4/1/15 | Unknown |  |  |  |
| 9/8/15      | Cooking |        |         |  |  |  |