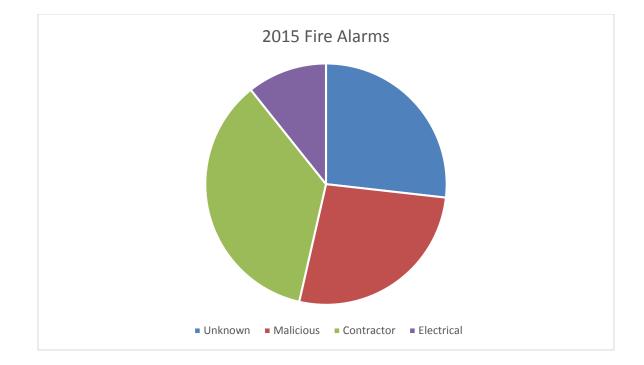

| FIRE ALARMS |            |         |            |  |  |  |
|-------------|------------|---------|------------|--|--|--|
| Date        | Cause      | Date    | Cause      |  |  |  |
| 2/17/15     | Unknown    | 4/9/15  | Malicious  |  |  |  |
| 4/25/15     | Malicious  | 5/16/15 | Unknown    |  |  |  |
| 5/21/15     | Unknown    | 5/21/15 | Contractor |  |  |  |
| 5/27/15     | Contractor | 6/15/15 | Contractor |  |  |  |
| 6/25/15     | Contractor | 11/4/15 | Electrical |  |  |  |
| 12/20/15    | Malicious  |         |            |  |  |  |