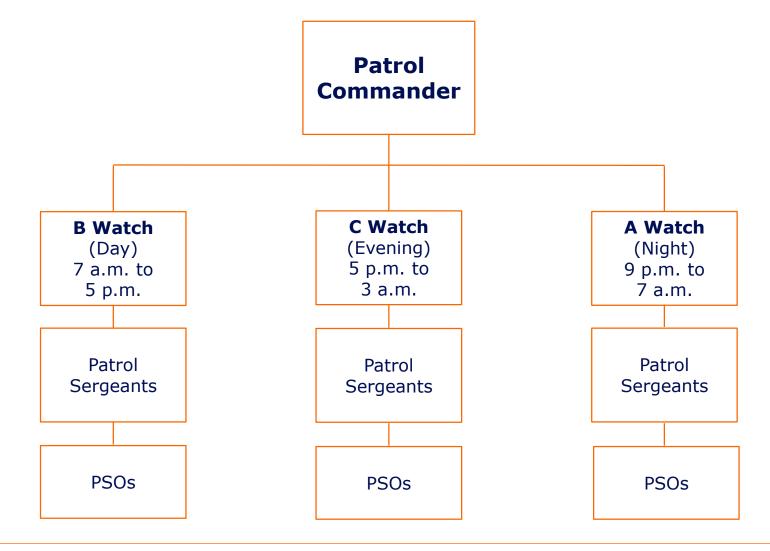

### Organizational Chart

Campus Safety and Emergency Management Services

February 2023



#### Department of Public Safety



### Administrative and Technical Services

#### Administrative and Technical Services



#### Administrative and Technical Services



# **Emergency Management**

#### **Emergency Management**



#### **Emergency Management**



#### **Emergency Management**



# Global Safety and Support

#### Global Safety and Support















### Peace Officer Rank and Uniform Insignia

#### Peace Officer Rank and Uniform Insignia

- Chief
- Deputy Chief
- Commander
- Lieutenant
- Sergeant
- Detective



- Non-designated ranking officer gold badge
- Line officer silver badge