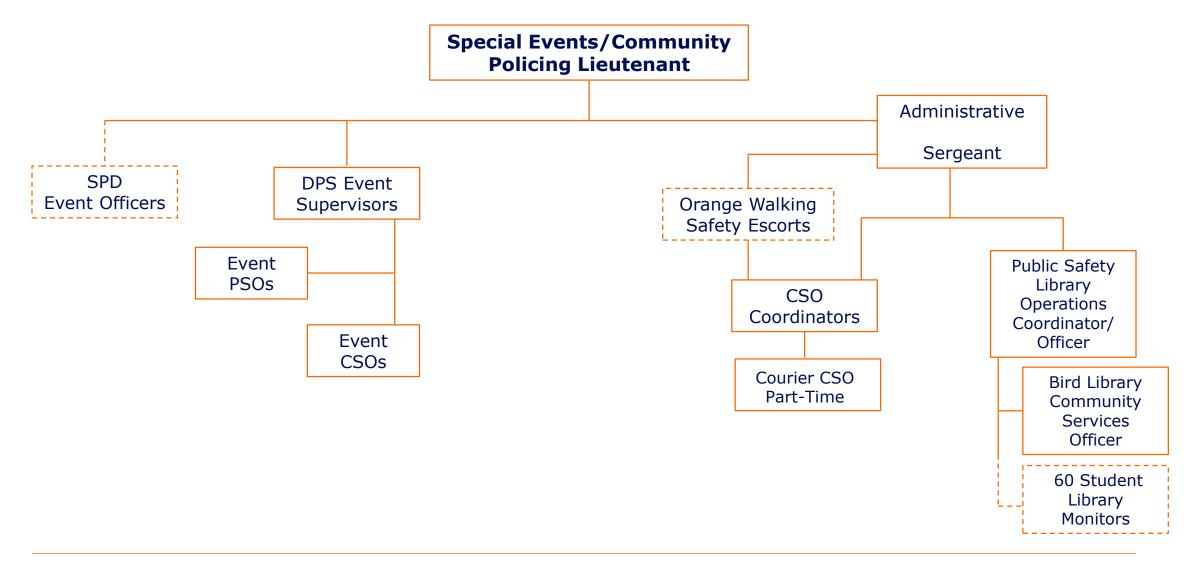

### Organizational Chart

Campus Safety and Emergency Management Services

February 2023