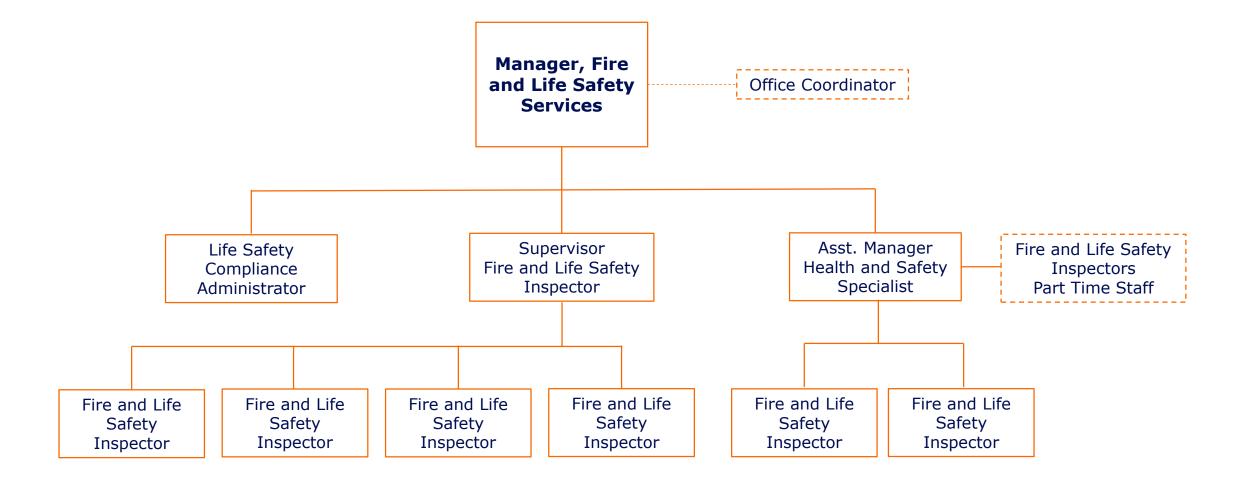

### Organizational Chart

Campus Safety and Emergency Management Services

February 2023



#### Department of Public Safety



### Administrative and Technical Services

#### Administrative and Technical Services



#### Administrative and Technical Services



# **Emergency Management**

#### **Emergency Management**



#### **Emergency Management**



#### **Emergency Management**



# Global Safety and Support

#### Global Safety and Support















### Peace Officer Rank and Uniform Insignia

#### Peace Officer Rank and Uniform Insignia

- Chief
- Deputy Chief
- Commander
- Lieutenant
- Sergeant
- Detective



- Non-designated ranking officer gold badge
- Line officer silver badge