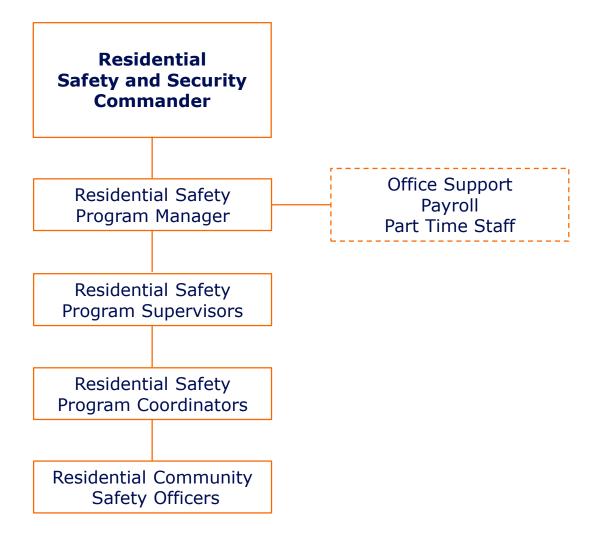

### Organizational Chart

Campus Safety and Emergency Management Services

February 2023