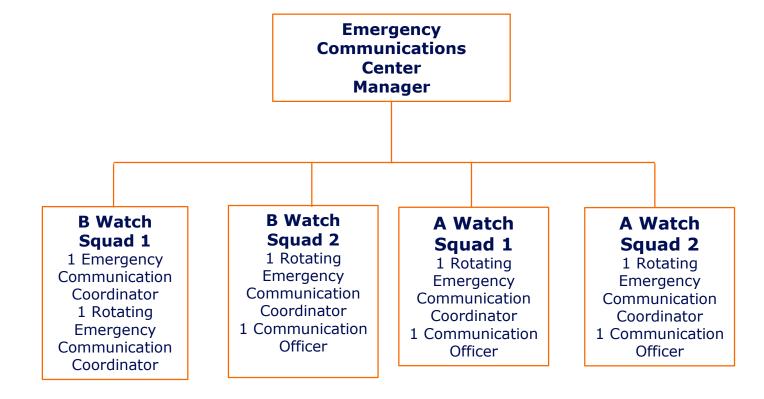

### Organizational Chart

Campus Safety and Emergency Management Services

February 2023



#### Department of Public Safety



### Administrative and Technical Services

#### Administrative and Technical Services



#### Administrative and Technical Services



# **Emergency Management**

#### **Emergency Management**



#### **Emergency Management**



#### **Emergency Management**



# Global Safety and Support

#### Global Safety and Support















### Peace Officer Rank and Uniform Insignia

#### Peace Officer Rank and Uniform Insignia

- Chief
- Deputy Chief
- Commander
- Lieutenant
- Sergeant
- Detective



- Non-designated ranking officer gold badge
- Line officer silver badge