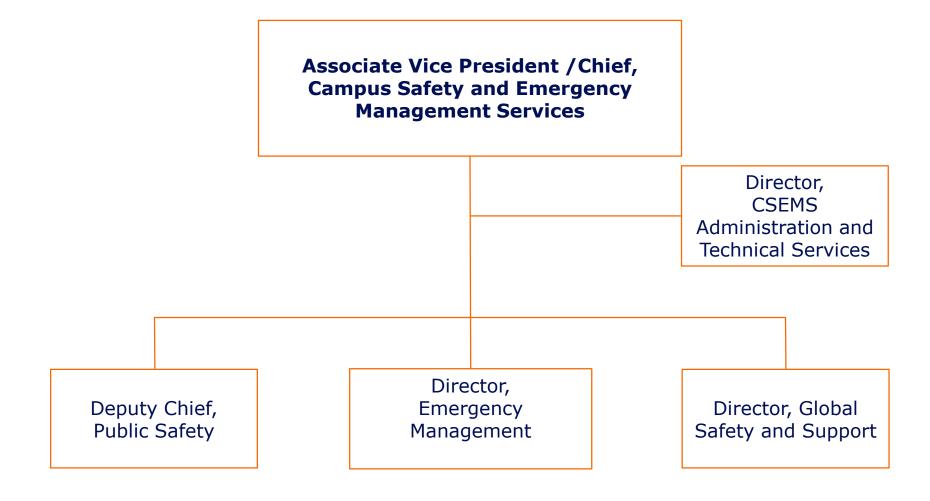

### Organizational Chart

Campus Safety and Emergency Management Services

February 2023

#### Department of Public Safety